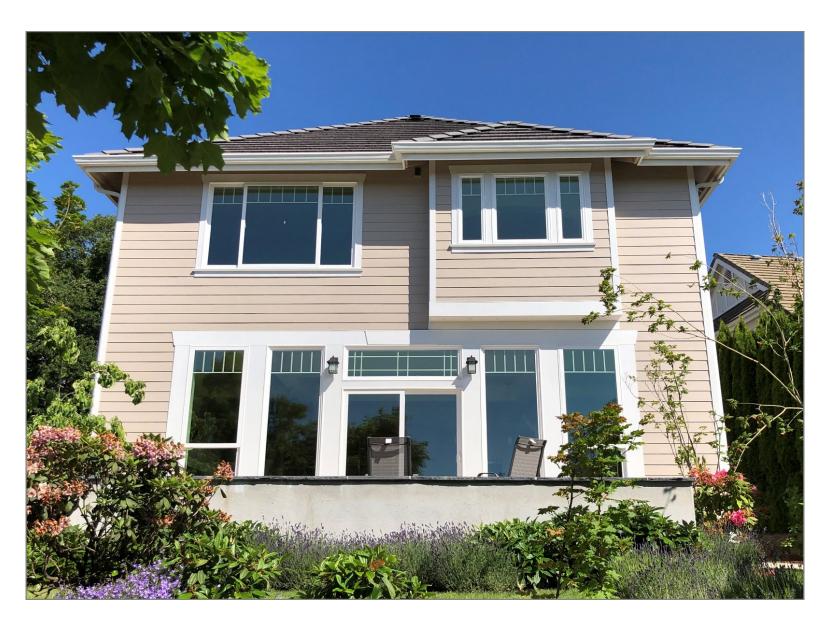

### **Outdoor Features:**

Inviting southern exposure patio, half-inch "rain drain" on the siding, stunning views overlooking city park and automatic irrigation system.

Margie Dilson, Broker, REALTOR®
1109 NW 9th Street, Corvallis, Oregon 97330

# Custom Construction Solar Ready Home

Bright great room with southern exposure. Gourmet kitchen, large utility room, hardwood and tile flooring. Impressive fireplace. Sumptuous master suite, tiled shower, deep soaking tub. Abundance of cabinets, triple pane windows. High efficiency 95% gas heating plus air conditioning. Landscaped yard with automatic irrigation system.