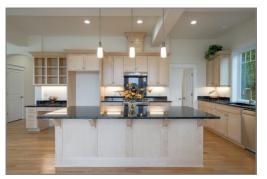

### **Interior Features:**

- 3 bedrooms, 2.5 bathrooms, 2340 Sq.Ft.
   with abundance of storage space
- · Airy, spacious great room floor plan
- Majestic wall of triple pane glass windows in the great room and gourmet kitchen
- Kitchen with walk-in pantry, large island, built in desk and gas range with griddle
- · Impressive fireplace in great room