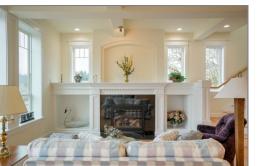

### **Interior Features:**

- 3 bedrooms, 2.5 bathrooms, 2340 Sq.Ft.
   with abundance of storage space
- · Airy, spacious great room floor plan
- Majestic wall of triple pane glass windows in the great room and gourmet kitchen
- Kitchen with walk-in pantry, large island, built in desk and gas range with griddle
- · Impressive fireplace in great room

## Master Bedroom Suite:

Sumptuous Master Suite, with huge soaking tub, tiled shower and walk-in closet.