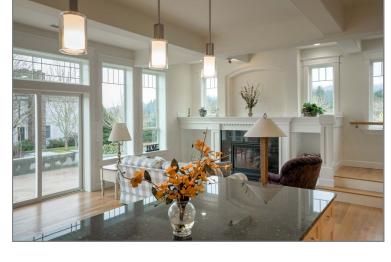

# Custom Construction Solar Ready Home

Bright great room with southern exposure. Gourmet kitchen, large utility room, hardwood and tile flooring. Impressive fireplace. Sumptuous master suite, tiled shower, deep soaking tub. Abundance of cabinets, triple pane windows. High efficiency 95% gas heating plus air conditioning. Landscaped yard with automatic irrigation system.

### **Interior Features:**

- 3 bedrooms, 2.5 bathrooms, 2340 Sq.Ft.
   with abundance of storage space
- · Airy, spacious great room floor plan
- Majestic wall of triple pane glass windows in the great room and gourmet kitchen
- Kitchen with walk-in pantry, large island, built in desk and gas range with griddle
- · Impressive fireplace in great room