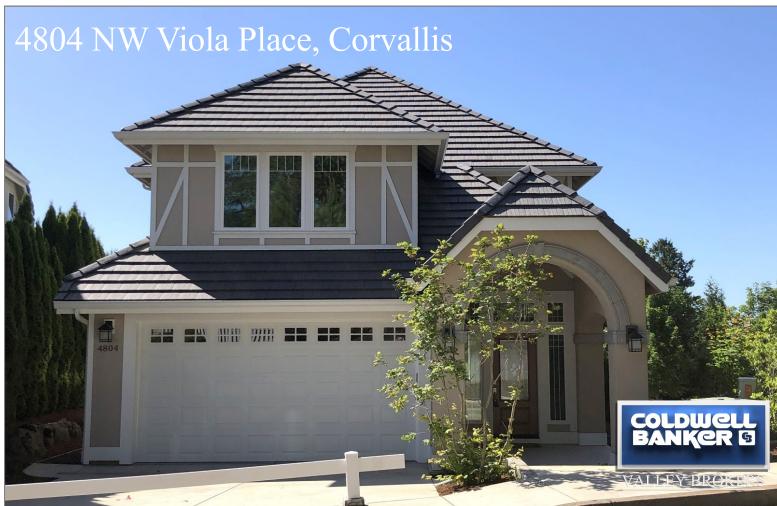

# Custom Construction Solar Ready Home

Bright great room with southern exposure. Gourmet kitchen, large utility room, hardwood and tile flooring. Impressive fireplace. Sumptuous master suite, tiled shower, deep soaking tub. Abundance of cabinets, triple pane windows. High efficiency 95% gas heating plus air conditioning. Landscaped yard with automatic irrigation system.

### **Interior Features:**

- 3 bedrooms, 2.5 bathrooms, 2340 Sq.Ft.
   with abundance of storage space
- · Airy, spacious great room floor plan
- Majestic wall of triple pane glass windows in the great room and gourmet kitchen
- Kitchen with walk-in pantry, large island, built in desk and gas range with griddle
- · Impressive fireplace in great room

### Additional Features:

- Large bedrooms with walk-in closet in one and double closets in the other
- · Insulated concrete main floor
- Concrete tile roof and cement siding

### Additional Features:

- Home is solar ready, electric car plug in garage
- Solar ready catwalk in attic to facilitate installation of solar panels
- Steel I-beam frames