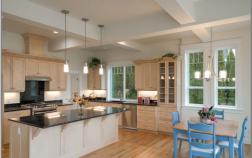

# Custom Construction Solar Ready Home

Bright great room with southern exposure. Gourmet kitchen, large utility room, hardwood and tile flooring. Impressive fireplace. Sumptuous master suite, tiled shower, deep soaking tub. Abundance of cabinets, triple pane windows. High efficiency 95% gas heating plus air conditioning. Landscaped yard with automatic irrigation system.

### **Interior Features:**

- 3 bedrooms, 2.5 bathrooms, 2340 Sq.Ft.
   with abundance of storage space
- · Airy, spacious great room floor plan
- Majestic wall of triple pane glass windows in the great room and gourmet kitchen
- Kitchen with walk-in pantry, large island, built in desk and gas range with griddle
- · Impressive fireplace in great room