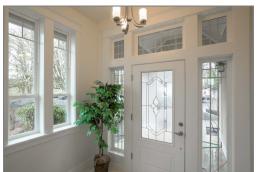

### **Interior Features:**

- Opulent touches throughout home like tiled entry way, tiled baths, all granite counters in bathrooms
- · Hardwood floors throughout main floor
- · Grand oak staircase
- Huge, glamorous utility room with sink, walls of cabinets and lots of extra space
- High efficiency gas heating and A/C