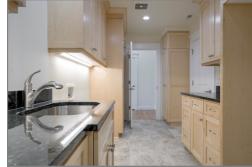

# Custom Construction Solar Ready Home

Bright great room with southern exposure. Gourmet kitchen, large utility room, hardwood and tile flooring. Impressive fireplace. Sumptuous master suite, tiled shower, deep soaking tub. Abundance of cabinets, triple pane windows. High efficiency 95% gas heating plus air conditioning. Landscaped yard with automatic irrigation system.

### **Interior Features:**

- 3 bedrooms, 2.5 bathrooms, 2340 Sq.Ft.
   with abundance of storage space
- · Airy, spacious great room floor plan
- Majestic wall of triple pane glass windows in the great room and gourmet kitchen
- Kitchen with walk-in pantry, large island, built in desk and gas range with griddle
- · Impressive fireplace in great room