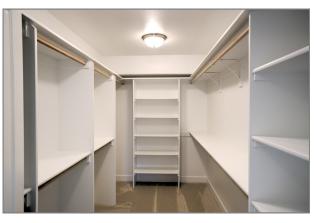

## Master Bedroom Suite:

Sumptuous Master Suite, with huge soaking tub, tiled shower and walk-in closet.

### Additional Features:

- Large bedrooms with walk-in closet in one and double closets in the other
- · Insulated concrete main floor
- Concrete tile roof and cement siding