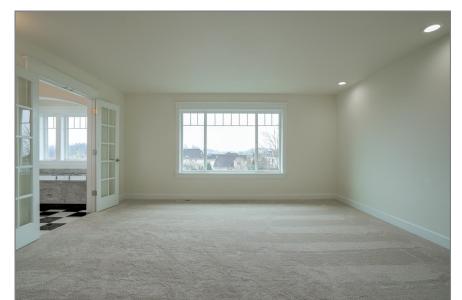

# Custom Construction Solar Ready Home

Bright great room with southern exposure. Gourmet kitchen, large utility room, hardwood and tile flooring. Impressive fireplace. Sumptuous master suite, tiled shower, deep soaking tub. Abundance of cabinets, triple pane windows. High efficiency 95% gas heating plus air conditioning. Landscaped yard with automatic irrigation system.

### **Interior Features:**

- 3 bedrooms, 2.5 bathrooms, 2340 Sq.Ft.
   with abundance of storage space
- · Airy, spacious great room floor plan
- Majestic wall of triple pane glass windows in the great room and gourmet kitchen
- Kitchen with walk-in pantry, large island, built in desk and gas range with griddle
- · Impressive fireplace in great room