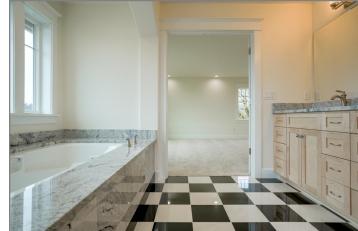

### **Interior Features:**

- Opulent touches throughout home like tiled entry way, tiled baths, all granite counters in bathrooms
- · Hardwood floors throughout main floor
- · Grand oak staircase
- Huge, glamorous utility room with sink, walls of cabinets and lots of extra space
- High efficiency gas heating and A/C

## Master Bedroom Suite:

Sumptuous Master Suite, with huge soaking tub, tiled shower and walk-in closet.