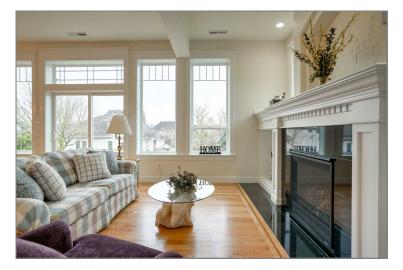

# Custom Construction Solar Ready Home

Bright great room with southern exposure. Gourmet kitchen, large utility room, hardwood and tile flooring. Impressive fireplace. Sumptuous master suite, tiled shower, deep soaking tub. Abundance of cabinets, triple pane windows. High efficiency 95% gas heating plus air conditioning. Landscaped yard with automatic irrigation system.

### **Interior Features:**

- 3 bedrooms, 2.5 bathrooms, 2340 Sq.Ft.
   with abundance of storage space
- · Airy, spacious great room floor plan
- Majestic wall of triple pane glass windows in the great room and gourmet kitchen
- Kitchen with walk-in pantry, large island, built in desk and gas range with griddle
- · Impressive fireplace in great room