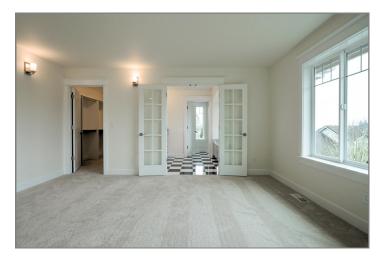

# Custom Construction Solar Ready Home

Bright great room with southern exposure. Gourmet kitchen, large utility room, hardwood and tile flooring. Impressive fireplace. Sumptuous master suite, tiled shower, deep soaking tub. Abundance of cabinets, triple pane windows. High efficiency 95% gas heating plus air conditioning. Landscaped yard with automatic irrigation system.

### **Interior Features:**

- 3 bedrooms, 2.5 bathrooms, 2340 Sq.Ft.
   with abundance of storage space
- · Airy, spacious great room floor plan
- Majestic wall of triple pane glass windows in the great room and gourmet kitchen
- Kitchen with walk-in pantry, large island, built in desk and gas range with griddle
- · Impressive fireplace in great room