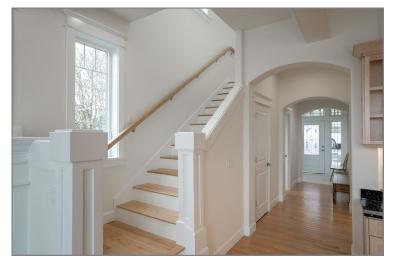

### **Interior Features:**

- Opulent touches throughout home like tiled entry way, tiled baths, all granite counters in bathrooms
- · Hardwood floors throughout main floor
- · Grand oak staircase
- Huge, glamorous utility room with sink, walls of cabinets and lots of extra space
- High efficiency gas heating and A/C