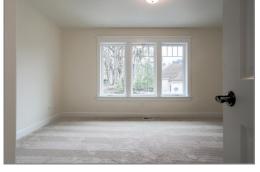

### **Interior Features:**

- 3 bedrooms, 2.5 bathrooms, 2340 Sq.Ft.
   with abundance of storage space
- · Airy, spacious great room floor plan
- Majestic wall of triple pane glass windows in the great room and gourmet kitchen
- Kitchen with walk-in pantry, large island, built in desk and gas range with griddle
- · Impressive fireplace in great room

### Additional Features:

- Large bedrooms with walk-in closet in one and double closets in the other
- · Insulated concrete main floor
- Concrete tile roof and cement siding