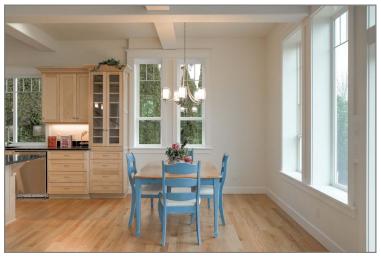

# Custom Construction Solar Ready Home

Bright great room with southern exposure. Gourmet kitchen, large utility room, hardwood and tile flooring. Impressive fireplace. Sumptuous master suite, tiled shower, deep soaking tub. Abundance of cabinets, triple pane windows. High efficiency 95% gas heating plus air conditioning. Landscaped yard with automatic irrigation system.

### **Interior Features:**

- 3 bedrooms, 2.5 bathrooms, 2340 Sq.Ft.
   with abundance of storage space
- · Airy, spacious great room floor plan
- Majestic wall of triple pane glass windows in the great room and gourmet kitchen
- Kitchen with walk-in pantry, large island, built in desk and gas range with griddle
- · Impressive fireplace in great room